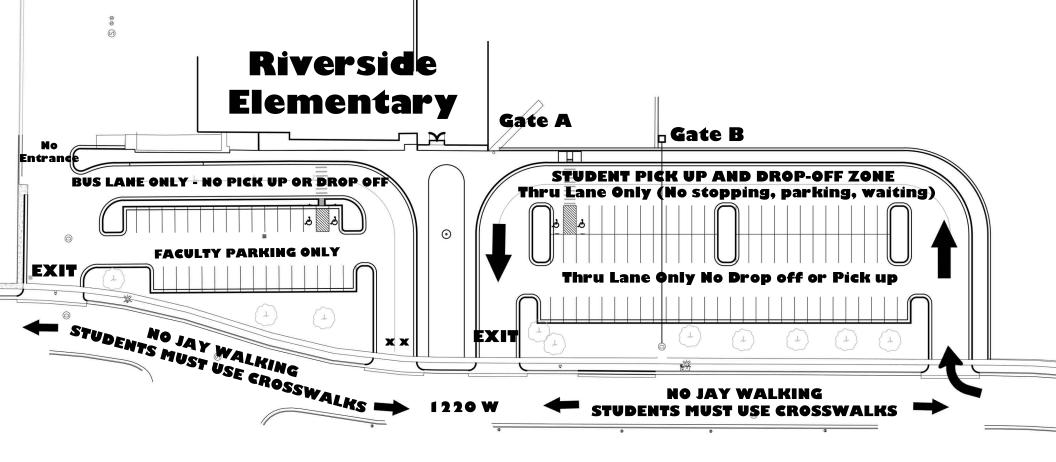

In order to keep our students safe, the following parking lot procedures have been implemented for our parking lots.

## North Entrance Parking Lot Procedures

• THERE IS NO PICK UP OR DROP OFF IN THE NORTH PARKING LOT. THIS LOT IS FOR BUSES ONLY.

## South Entrance Parking Lot Proedures

- Please stay in your car at all times while in the drop off/pick up lane.
- Please pull forward to the crosswalk when dropping off or picking up.
- When waiting with your student(s), please park your car in the south parking lot and cross with them at the crosswalk.
- When dropping off your student(s), please stay in the lane closest to the curb and pull forward to the crosswalk before letting your student(s) out or collecting them at the end of the day. Students should quickly exit the vehicle. Students will exit cars on the passenger side only, directly to the sidewalk, walk along the sidewalk and enter the school playground at Gate A or B.
- All cars will need to funnel into the lane closest to the curb to allow other cars to pull out and exit the drop off lane.

Students and adults should cross only at designated crosswalks. Crossing anywhere other than at crosswalks is jaywalking and is illegal and dangerous. Please help us keep our students safe.